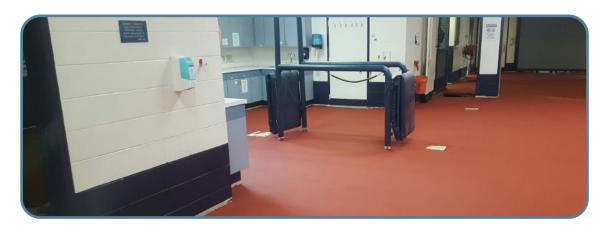

### Use

Padenpor has been used in surgery suites, operating rooms, recovery areas, foaling stalls, aisle ways, breeding sheds, treatment areas, quarantine areas, laboratories, pharmacies and anywhere where you need a clean, seamless, resilient environment.

#### **Product**

Padenpor DLX is a resilient, seamless textured floor system. For over 25 years it has been widely used in a variety of animal care, equine, zoo, and veterinary applications. Padenpor DLX is designed for any facility where bio-security, cleanability, comfort, and safety are of importance. Padenpor looks good, feels great and provides a sanitary environment like no other surface.

# **Cleaning**

Padenpor is easily cleaned. Floors should be sloped toward drains. Simply pressure wash the surface using your preferred detergent. Regular cleaning will ensure an anti-fungal, anti microbial environment. In conjunction with your well managed bio-security protocols, Padenpor will provide the most sanitary environment for animal and care givers alike. University studies have shown Padenpor to remain 99.9% bacteria free when cleaned in conjunction with proper bio-security.