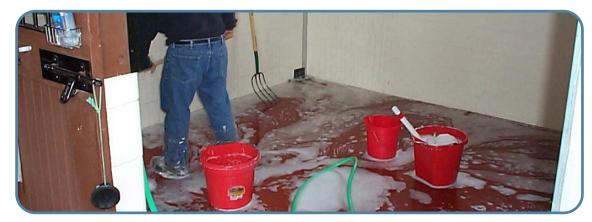

# **Cleaning**

Padenpor is easily cleaned. Floors should be sloped toward drains. Simply pressure wash the surface using your preferred detergent. Regular cleaning will ensure an anti-fungal, anti microbial environment. In conjunction with your well managed bio-security protocols, Padenpor will provide the most sanitary environment for animal and care givers alike. University studies have shown Padenpor to remain 99.9% bacteria free when cleaned in conjunction with proper bio-security.