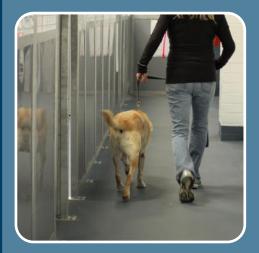

 $\textbf{\textit{Applications:}} \ Stalls \cdot Pens \cdot Exam \ Rooms \cdot Aisle \ Ways \cdot Recovery \ Stalls \cdot Treatment \ Areas \cdot Surgery \ Areas \cdot Laboratories.$ 

Surfaces as Soft as Nature

### Use

Padenpor has been used in surgery suites, operating rooms, recovery areas, foaling stalls, aisle ways, breeding sheds, treatment areas, quarantine areas, laboratories, pharmacies and anywhere where you need a clean, seamless, resilient environment.