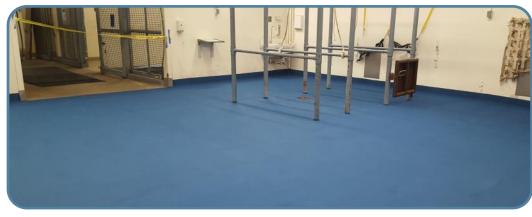

#### **Product**

Padenpor DLX is a resilient, seamless textured floor system. For over 25 years it has been widely used in a variety of animal care, equine, zoo, and veterinary applications. Padenpor DLX is designed for any facility where bio-security, cleanability, comfort, and safety are of importance. Padenpor looks good, feels great and provides a sanitary environment like no other surface.

## **Sustainability**

Padenpor has been installed for over 25 years and remains in daily use in some extremely heavily trafficked areas. If needed, Padenpor can be resurfaced. This is significantly cheaper than removal and replacement that other floors require. It can also be resurfaced quicker than if you have to replace a floor. This results in less down time for your facility.