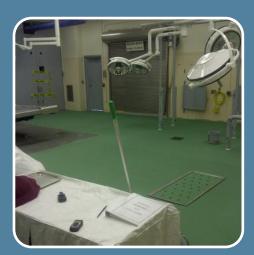

### Use

Padenpor has been used in surgery suites, operating rooms, recovery areas, foaling stalls, aisle ways, breeding sheds, treatment areas, quarantine areas, laboratories, pharmacies and anywhere where you need a clean, seamless, resilient environment.

#### **Product**

Padenpor DLX is a resilient, seamless textured floor system. For over 25 years it has been widely used in a variety of animal care, equine, zoo, and veterinary applications. Padenpor DLX is designed for any facility where bio-security, cleanability, comfort, and safety are of importance. Padenpor looks good, feels great and provides a sanitary environment like no other surface.