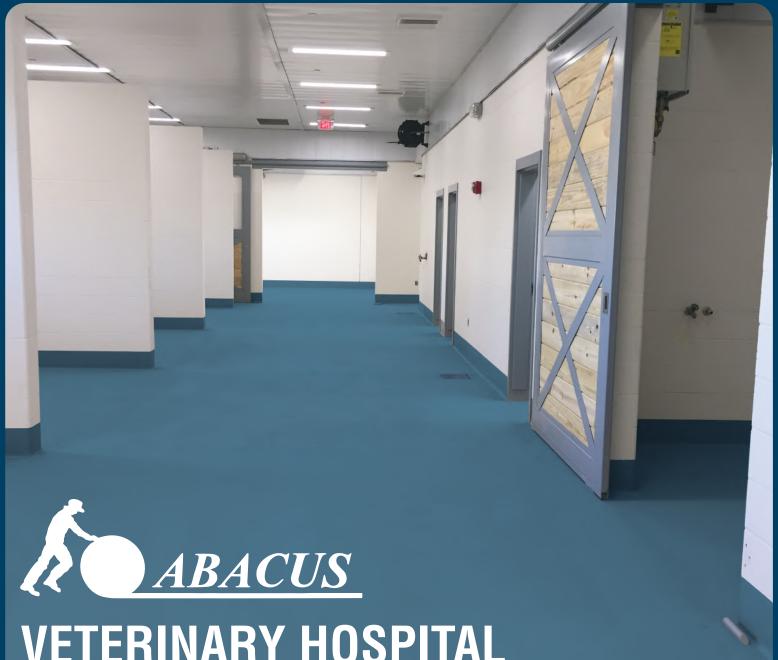

# VETERINARY HOSPITAL FLOORING SYSTEMS

**Features:** Seamless · Resilient · Cushioned · Easy to Clean · Anti-Fungal · Anti-Bacterial · Range of Colors Available · Non-Slip · Absorbs Shock · Rubber Base · Hygienic · Self-leveling · National Service Certified Installers · Fatigue Reducing · Sound Absorbing · Thermal Insulating · Permanent!

 $\textbf{\textit{Applications:}} \ Stalls \cdot Pens \cdot Exam \ Rooms \cdot Aisle \ Ways \cdot Recovery \ Stalls \cdot Treatment \ Areas \cdot Surgery \ Areas \cdot Laboratories.$ 

Surfaces as Soft as Nature

### Use

Padenpor has been used in surgery suites, operating rooms, recovery areas, foaling stalls, aisle ways, breeding sheds, treatment areas, quarantine areas, laboratories, pharmacies and anywhere where you need a clean, seamless, resilient environment.

#### **Product**

Padenpor DLX is a resilient, seamless textured floor system. For over 25 years it has been widely used in a variety of animal care, equine, zoo, and veterinary applications. Padenpor DLX is designed for any facility where bio-security, cleanability, comfort, and safety are of importance. Padenpor looks good, feels great and provides a sanitary environment like no other surface.