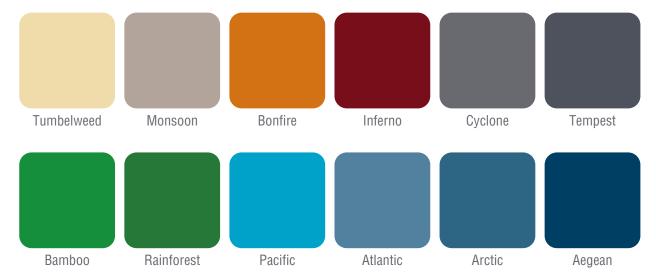

# VETERINARY HOSPITAL FLOORING SYSTEMS

**Features:** Seamless · Resilient · Cushioned · Easy to Clean · Anti-Fungal · Anti-Bacterial · Range of Colors Available · Non-Slip · Absorbs Shock · Rubber Base · Hygienic · Self-leveling · National Service Certified Installers · Fatigue Reducing · Sound Absorbing · Thermal Insulating · Permanent!