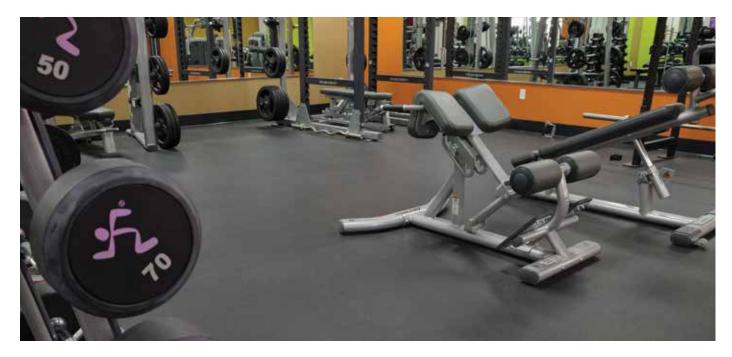

# Regupol<sup>®</sup> AkustiPro ML-70

Engineered system for enhanced shock-absorption and structure-borne sound isolation in gyms, free-weight, and multi-purpose areas.

### **Material Composition**

PUR bonded, engineered roll system with a patented wear layer for enhanced stability, and high damping components for outstanding shock and vibration isolation, particularly in the low frequency range. Available in different designs and colors.

Thickness

• 70 mm