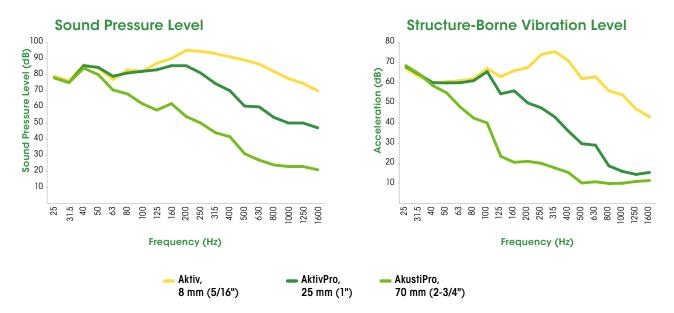

#### Test Data

Drop Height 1000 mm. Various weights. Contact us for detailed information

### Performance comparison: standard gym flooring vs. the new Regupol AkustiPro

Please contact us for detailed testing information and product data.