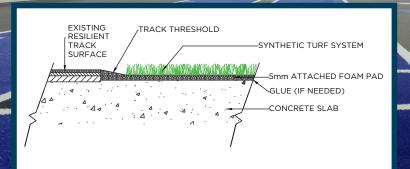

lyurethane Foam w/fleece |
| Perforations                              | Custom only                                                   |
| Polyethylene (Slit-Film) Yarn Denier/Ends | 5040/1                                                        |
| Texturized Nylon Denier/Ends(Thatch)      | 4400/8                                                        |
| Recommended Infill                        | N/A                                                           |
| Pile Height                               | 3/4"                                                          |
| Total Weight                              | 67 oz. (Silverback); 125 oz. (Foam)                           |
| Fabric Width                              | 12 & 15 Ft. (Green Only); 12 Ft. (Colors)                     |





## **THRESHOLD**