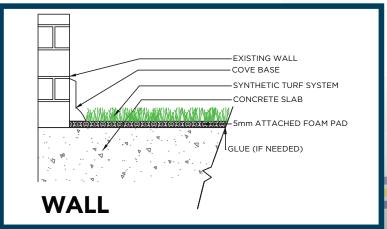

Polyurethane Foam w/fleece |
| Perforations                              | Custom only                                                   |
| Polyethylene (Slit-Film) Yarn Denier/Ends | 5040/1                                                        |
| Texturized Nylon Denier/Ends(Thatch)      | 4400/8                                                        |
| Recommended Infill                        | N/A                                                           |
| Pile Height                               | 3/4"                                                          |
| Total Weight                              | 67 oz. (Silverback); 125 oz. (Foam)                           |
| Fabric Width                              | 12 & 15 Ft. (Green Only); 12 Ft. (Colors)                     |





## **THRESHOLD**