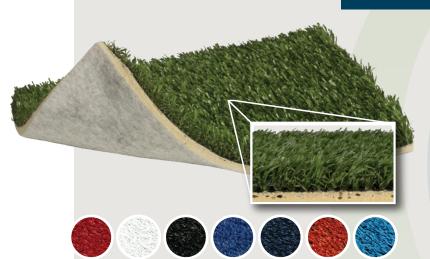

#### **APPLICATION**

This non-rubber infilled turf has all the advantages of previous generations and perform even higher in wear and resistance tests. The blend of nylon and polyethylene is an almost perfect 50/50 combination. This gives you the true ball roll of a traditional nylon field, with the softness of the new generation rubber-filled turf. No rubber infill makes maintenance easier, and up to 10% cooler. These systems can also be portable with added 4" or 8" velcro.

# V-MAX

| PROPERTY                                  | DESCRIPTION                                                   |
|-------------------------------------------|---------------------------------------------------------------|
| Primary/Stalk Yarn Polymer                | 52% Polyethylene                                              |
| Secondary/Thatch Yarn Polymer             | 48% Nylon                                                     |
| Yarn Cross Section                        | Polyethylene Slit-Film/Texturized Nylon                       |
| Standard Colors                           | Field Green, White, Red, FLA Blue, Yellow, Black              |
| UV Stabilized                             | Yes                                                           |
| Fabric Construction                       | Tufted                                                        |
| Primary Backing                           | Dual layered woven polypropylene                              |
| Coating Type(s)                           | SilverBack™ Polyurethane or<br>5mm Polyurethane Foam w/fleece |
| Perforations                              | Custom only                                                   |
| Polyethylene (Slit-Film) Yarn Denier/Ends | 5040/1                                                        |
| Texturized Nylon Denier/Ends(Thatch)      | 4400/8                                                        |
| Recommended Infill                        | N/A                                                           |
| Pile Height                               | 3/4"                                                          |
| Total Weight                              | 67 oz. (Silverback); 125 oz. (Foam)                           |
| Fabric Width                              | 12 & 15 Ft. (Green Only); 12 Ft. (Colors)                     |